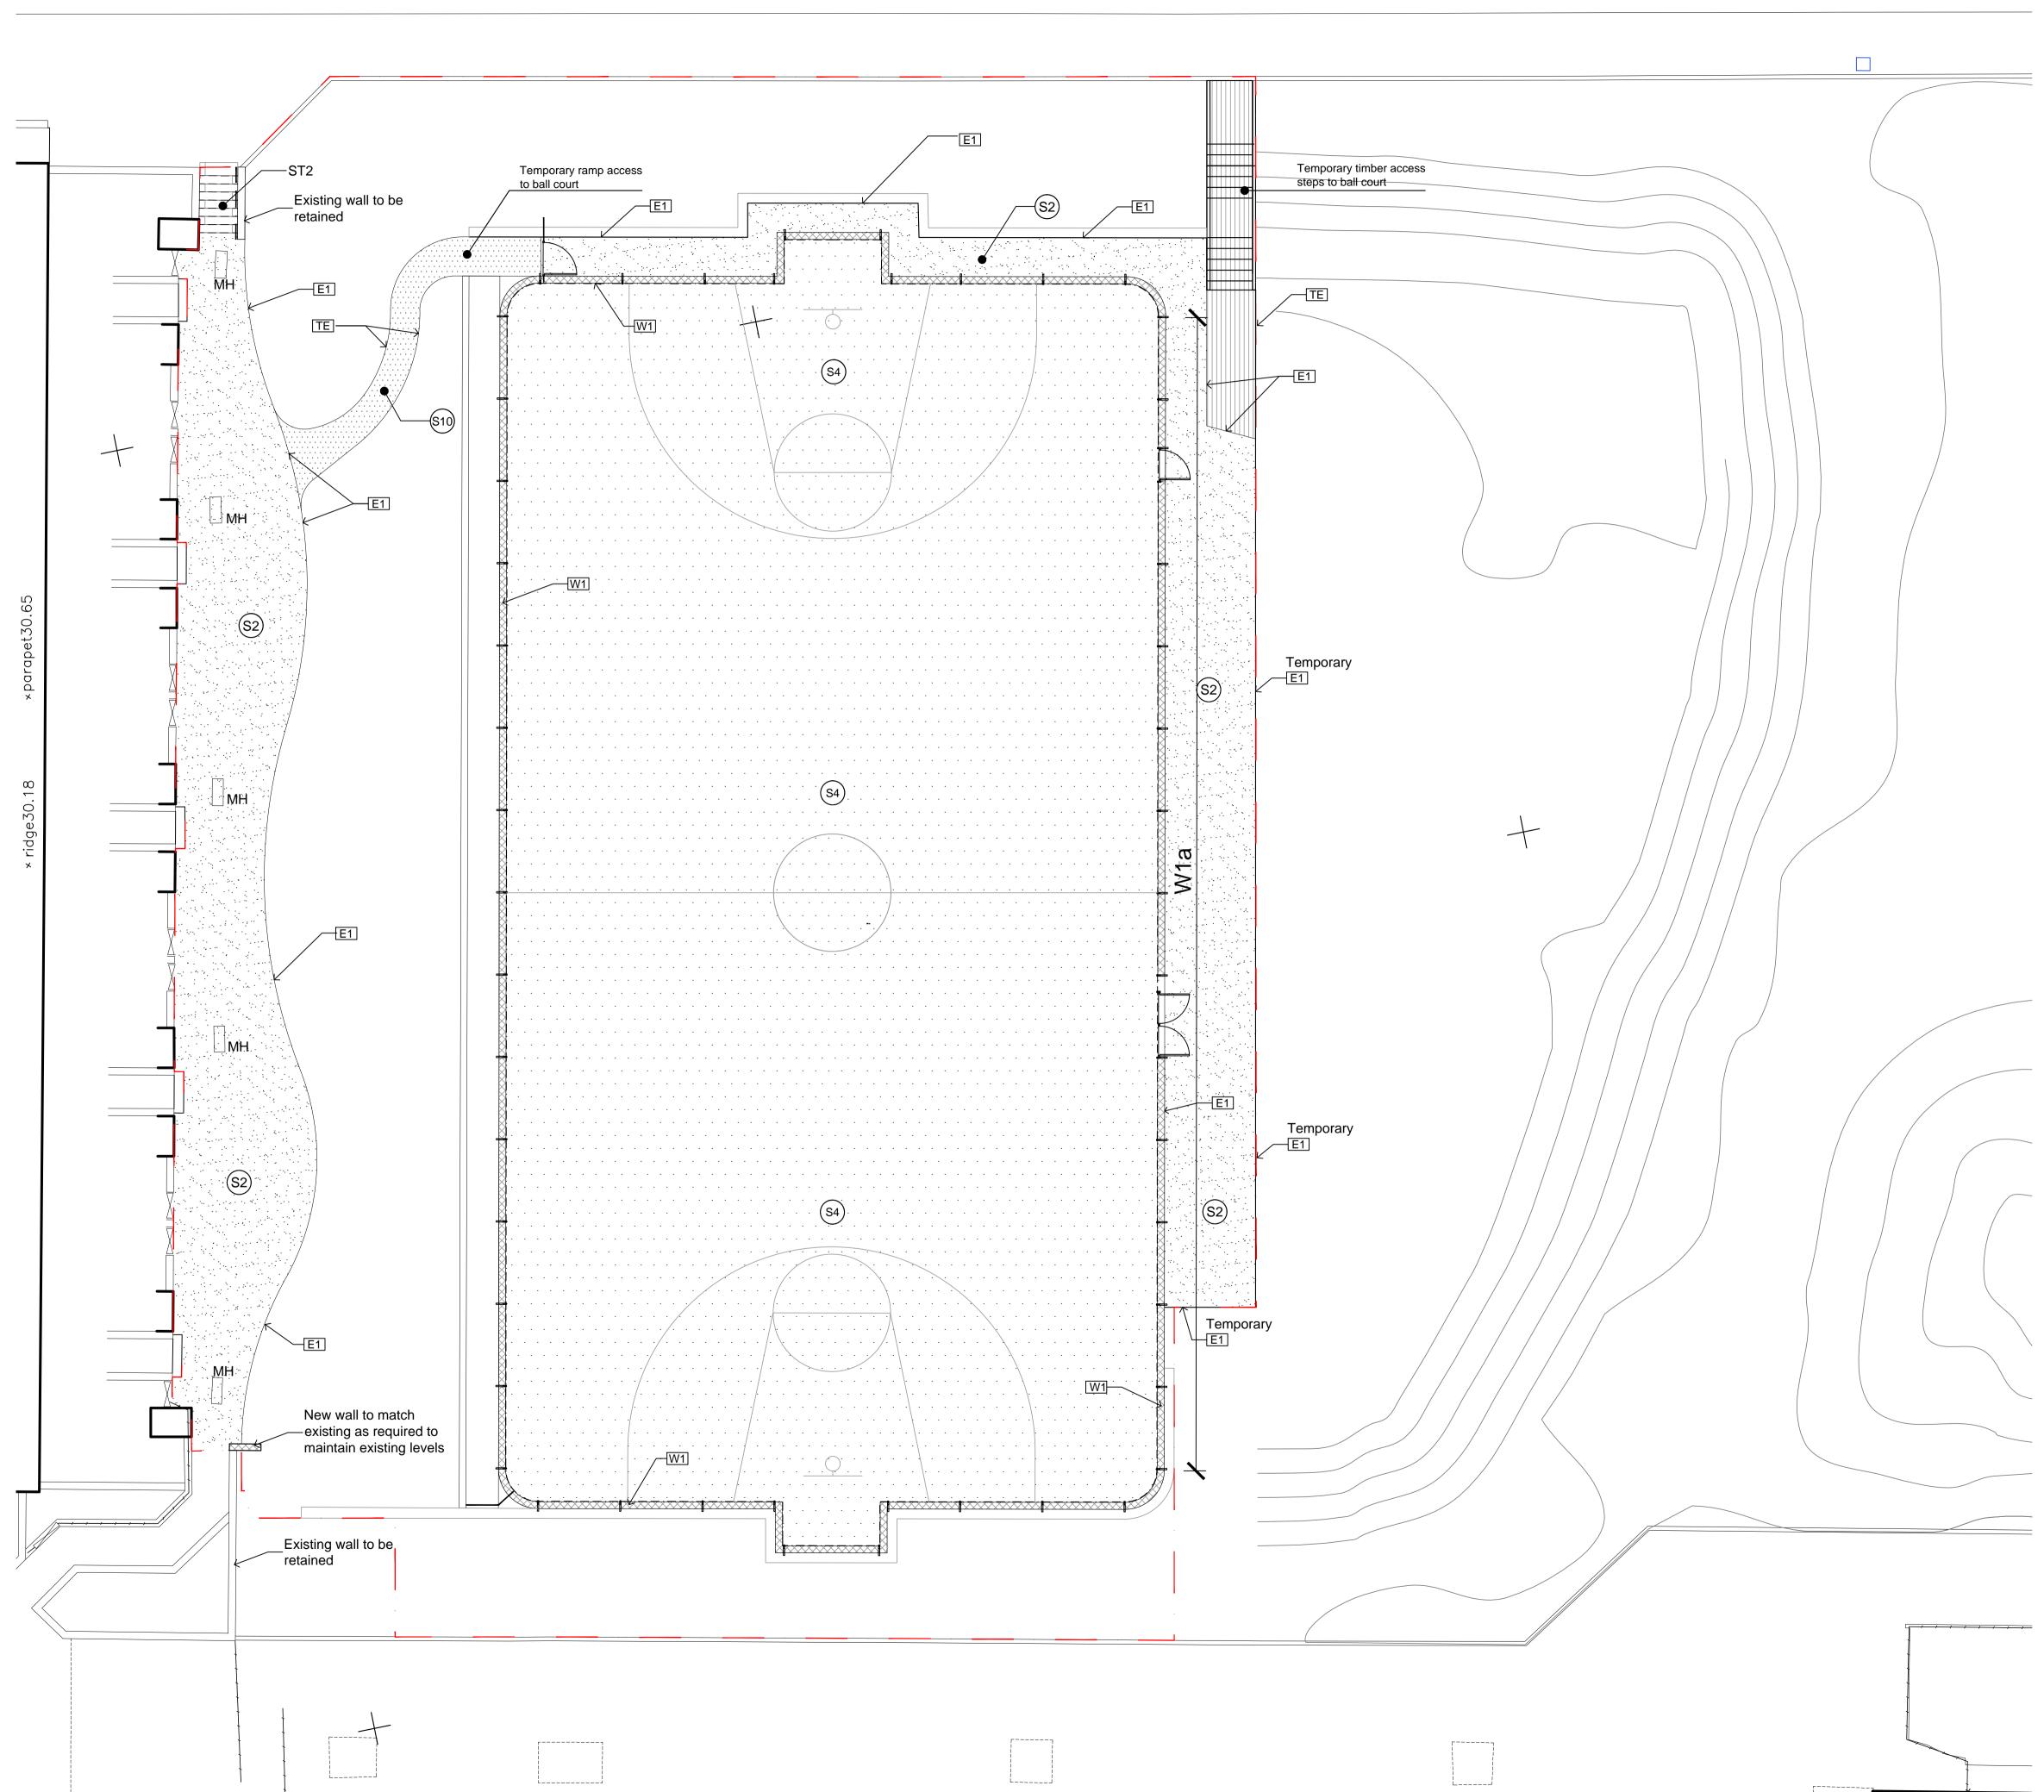

### HARD LANDSCAPE - SURFACING

- acrylic, to structural engineers detail and specification.Refer to spec Q22/127A.
- S10 Asphalt to engineers specification.Refer to spec Q22/220.
- EDGES AND STEPS KEY
- E1 Aluminum edge restraint. Colour: Mill finish,
- TE Timber edging
- ST2 Steps. Pre-cast concrete 'Lavaro' from Hardscape or similar, 400x150x1000mm, colour WIT 701, Spec Q25/317B
- MH Manhole covers, recessed and filled with surrounding paving, sizes to match existing, refer to detail 06/D-201.
- WALL AND ENCLOSURES KEY
- plan for heights.

### Paving Notes

All paving hatches are indicative only and do not represent accurate size / direction of pavers

- S1 'Green Link' Granite slabs, spec Q25/310A
- S2 Resin bound gravel, 'Dekorgrip', 6mm, or similar. Spec Q23/225A
- S4 Porous asphalt with markings with sprayed
- spec Q10/140A

W1 - Concrete wall, to ball court. Refer to Levels

W1a - Wall with pattern, refer to detail drawings D-601 & D-602

NOTES:

 This drawing is to be read in conjunction with all relevant contract documentation from the design team, with any conflicting information to be brought to the attention of Farrer Huxley Associates in writing before commencing on site.