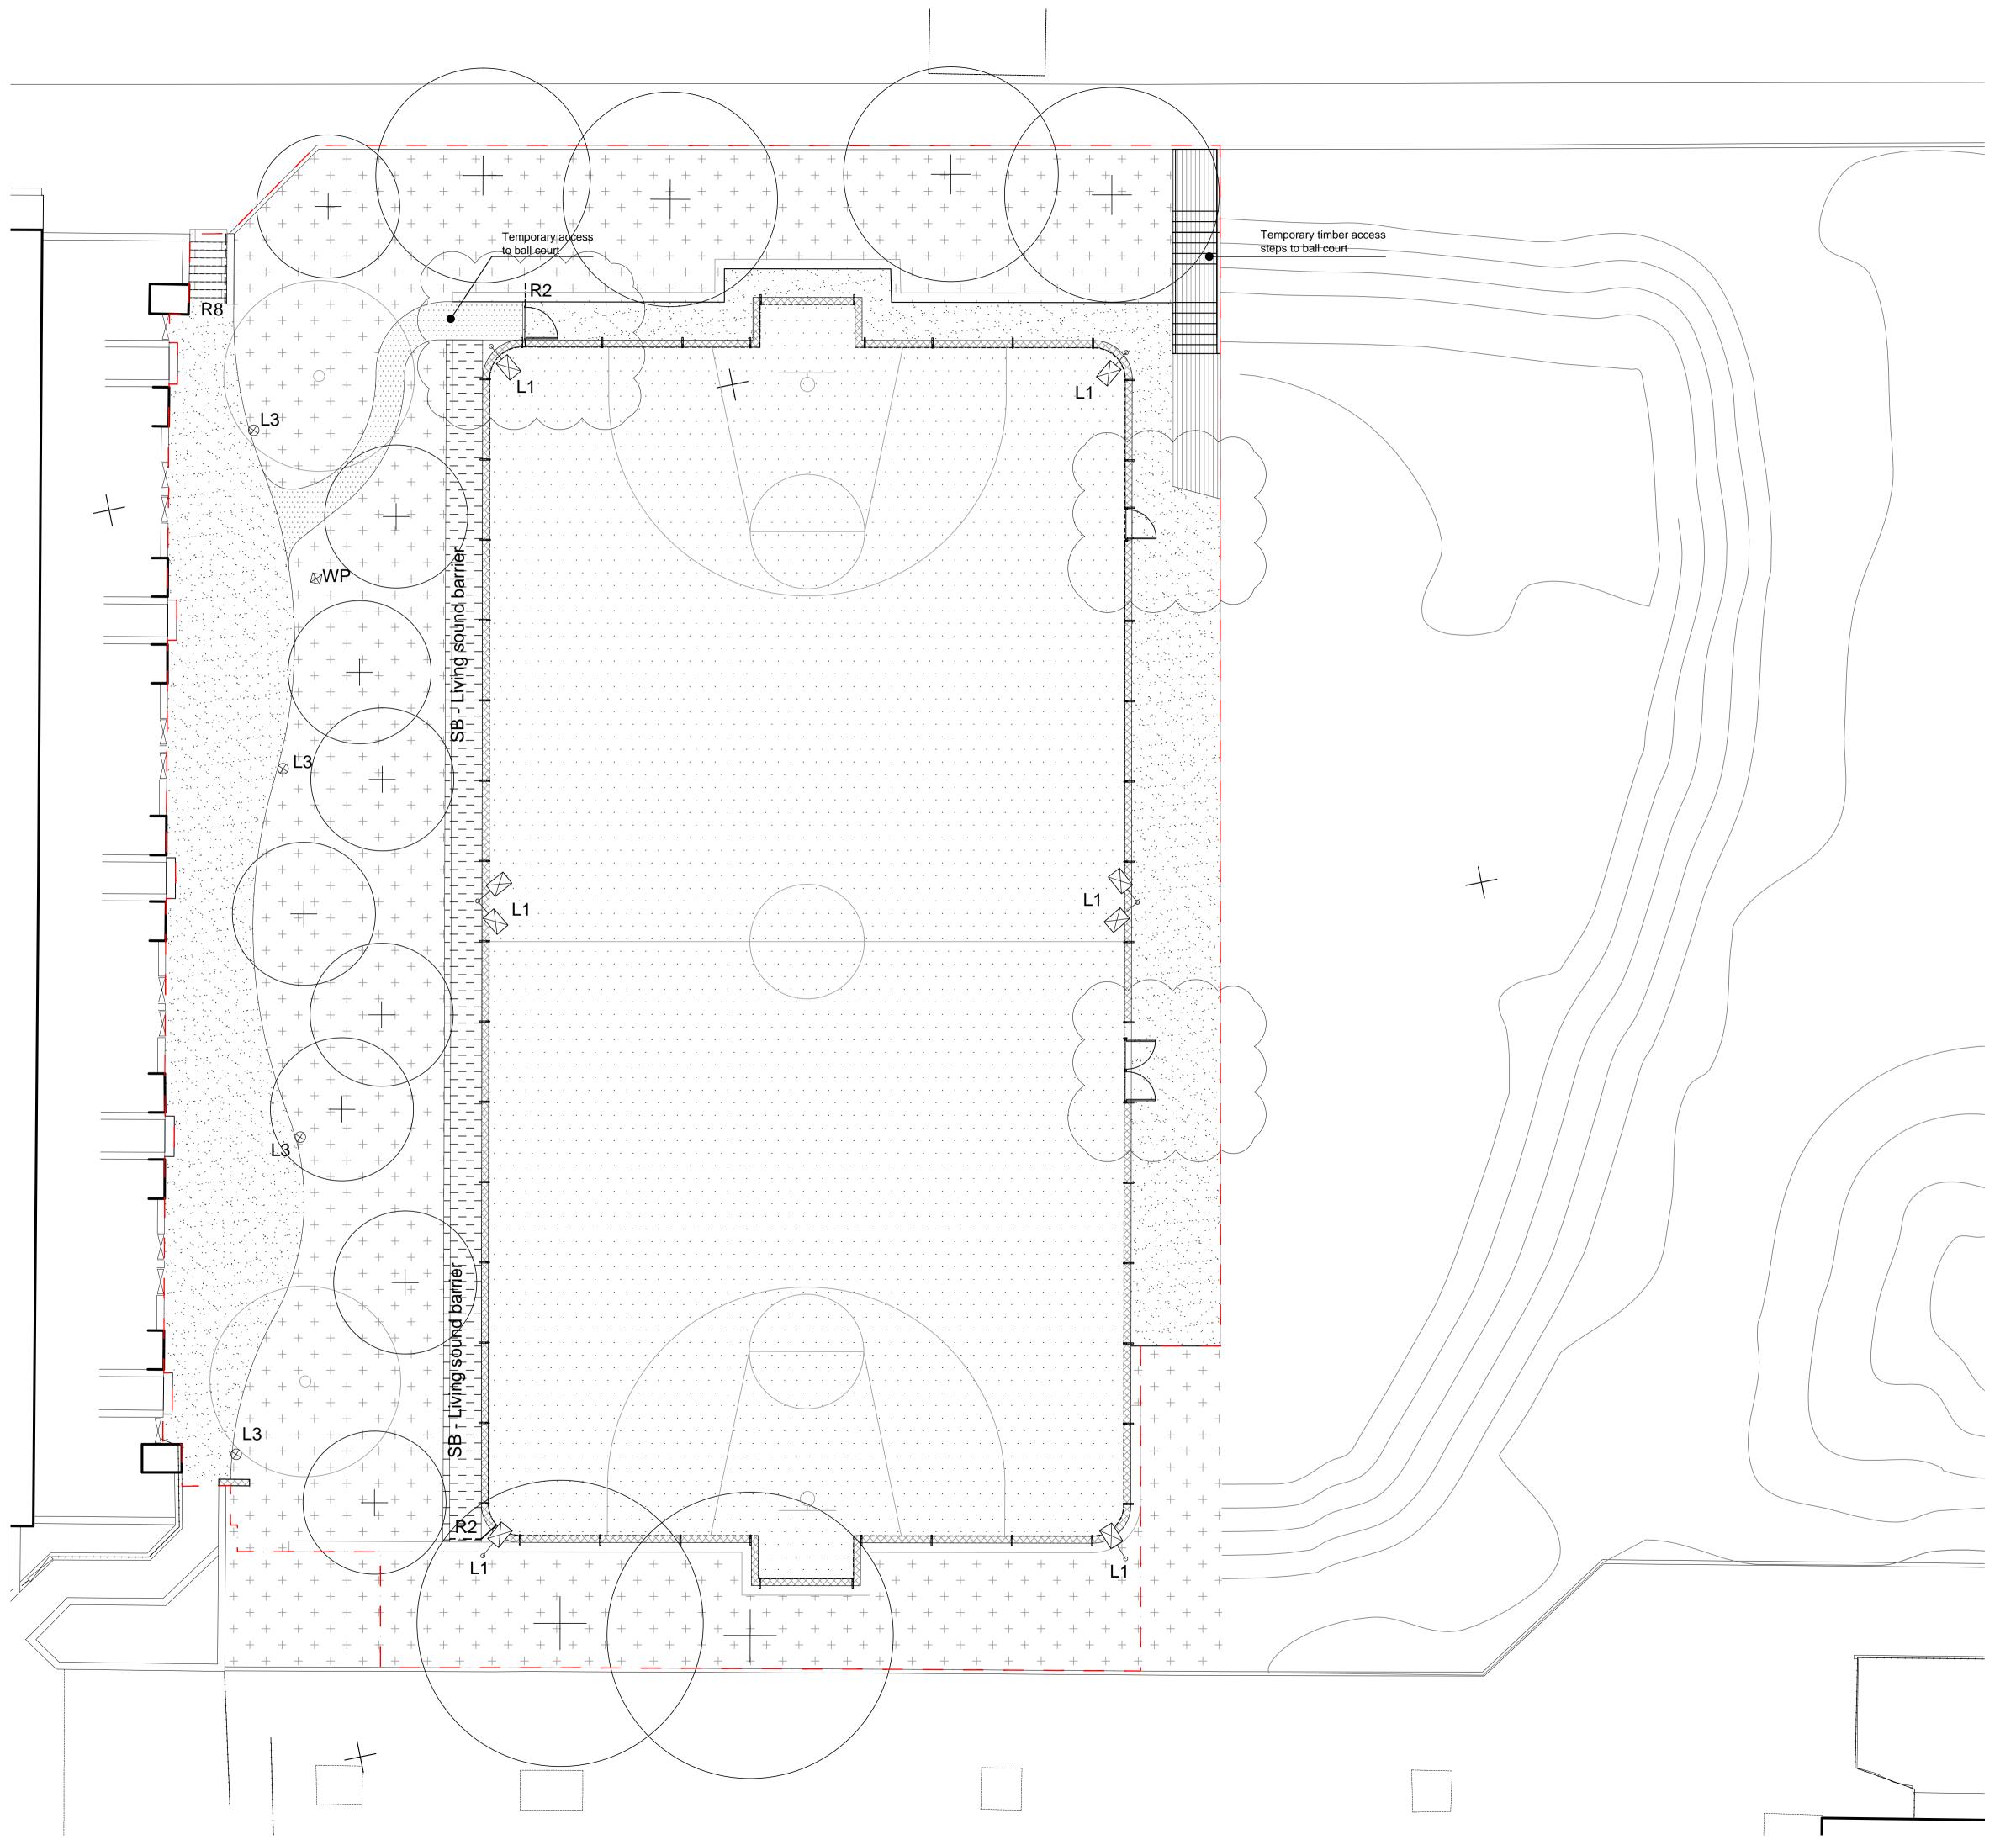

## GENERAL ARRANGEMENT

Extent of works for design package 1

Paving, refer to hard landscape

Metal fence to ball court

Gate to ball court fencing

Furniture (refer to Site Furniture Key below)

For walls, refer to levels and hard landscape plan

SOFT LANDSCAPE, refer to planting plan FHA-604-PH1-L-400's series

 Existing trees to be retained Proposed trees

Shrub and ground cover planting

RAILINGS AND GATES

R2 - Railing in galvanised steel, polyester powder coated (RAL) finish. Refer to detail 02/D-511, spec Q40/220B

SB - Willow sound barrier

R8 - Stainless steel handrail (modular) h=900mm. Refer to detail 03/D-513, spec L37/150A

#### LIGHTING AND WATER

L1 - Flood lighting to Ball Court Spec V91/345A

L3 - Bollard lighting. Spec V91/346A

WP - Water point for maintenance. Q50/401A

### **PAVING NOTES**

All paving hatches are indicative only and do not represent accurate size / direction of pavers