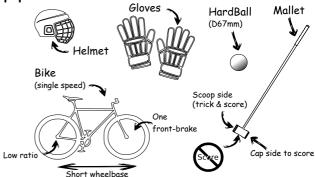

# - HARDCOURT BIKE POLO



HardCourt Bike Polo is played for the first time 1999 in Seattle

> Bike Polo comes Europe

2006

2009

2015

2017

1st World Championship (WHBPC) and European Championship (EHBPC)

Bike Polo equipement 2011 starts to be marketed.

The WHBPC VI in Montpellier (Fr) brings 2014 together nearly 30 nationalities

> SQUAD (5vs5) format appears 30min games

2016 1st EHBPC SQUAD

1st WHBPC SQUAD

It's your turn to try Today BikePolo!



## The basic rules:





 Contact is allowed, mallet against mallet, bike against bicycle and body against body but only on the ball carrier.



- Hit the ball with the ends of the mallet head to score a goal.



## Equipement:



### What you must remember:

- Balance
- Fun
- User-Friendly

#### Where to find a club/ even?

- I nahardcourt.com
- eurohardcourt.com

- bikepolocalendar.com