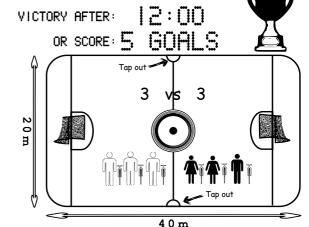

## The basic rules:

 Contact is allowed, mallet against mallet, bike against bicycle and body against body but only on the ball carrier.

- Hit the ball with the ends of the mallet head to score a goal.