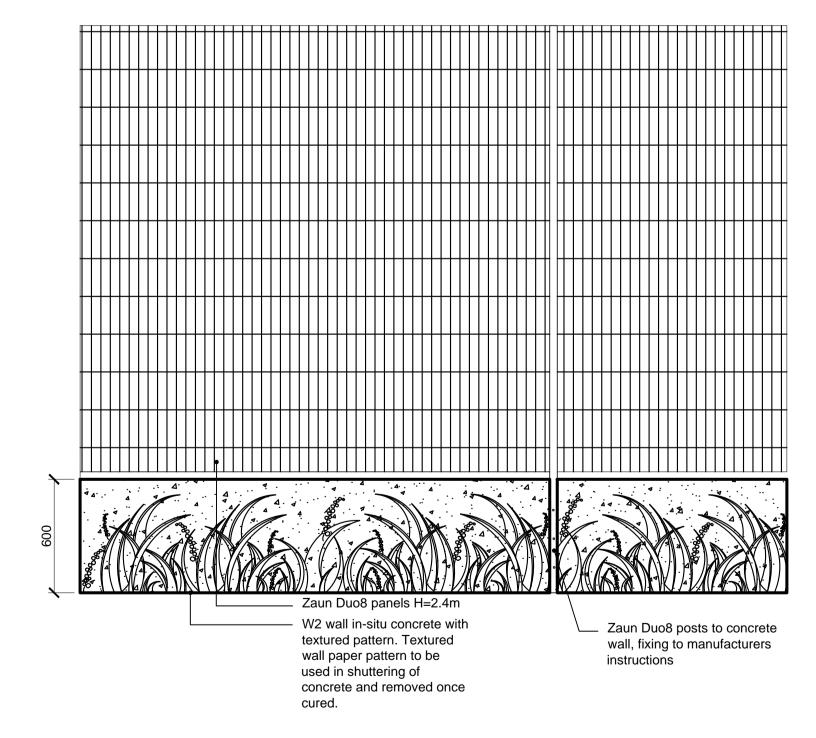

## 02 Ball Court Fence Cross Section East Scale 1:20

supplier: Graham & Brown (www.grahambrown.com)

Precedent image of wall paper application onto concrete surface