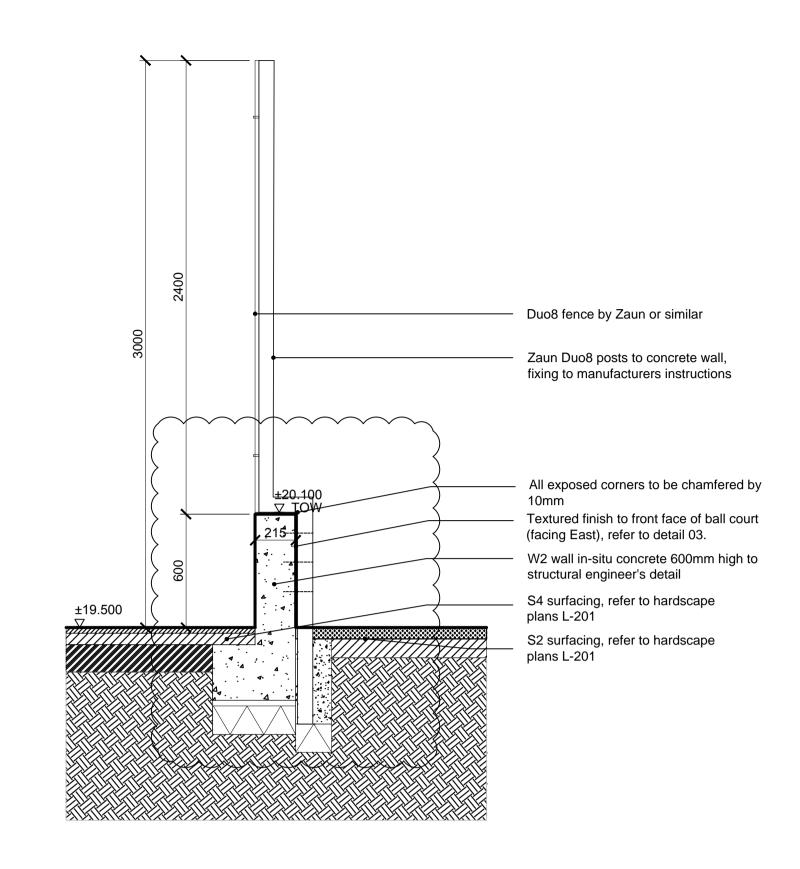

# Ball Court Fence Cross Section West Scale 1:20







## 02 Ball Court Fence Cross Section East Scale 1:20



supplier: Graham & Brown (www.grahambrown.com)



Precedent image of wall paper application onto concrete surface

#### NOTES:

1. This drawing is to be read in conjunction with all relevant contract documentation from the design team, with any conflicting information to be brought to the attention of Farrer Huxley Associates in writing before commencing on site.

2. The contractor is to check and verify all levels and dimensions before construction. Any discrepancies are to be brought to the attention of

Farrer Huxley Associates in writing before commencing on site. 3. All dimensions in mm, unless otherwise stated.

4. Do not scale from this drawing.

5. All sub base and concrete design and specification to engineer's details. All