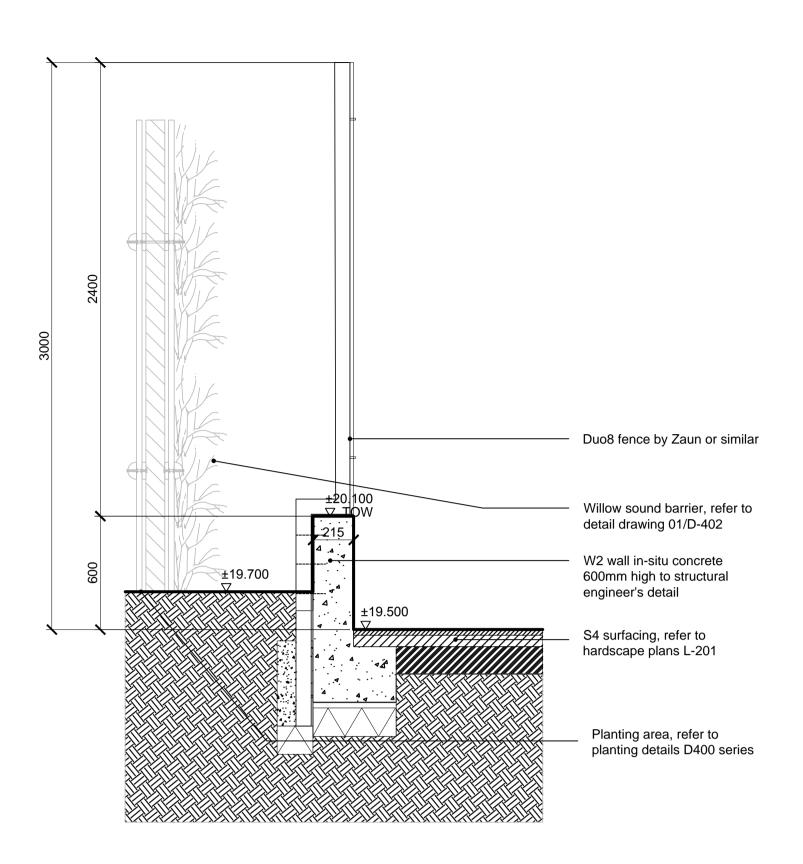

# Ball Court Fence Cross Section West Scale 1:20







## 02 Ball Court Fence Cross Section East Scale 1:20



supplier: Graham & Brown (www.grahambrown.com)



Precedent image of wall paper application onto concrete surface

#### NOTES:

1. This drawing is to be read in conjunction with all relevant contract documentation from the design team, with any conflicting information to be brought to the attention of Farrer Huxley Associates in writing before commencing on site.

2. The contractor is to check and verify all levels and dimensions before construction. Any discrepancies are to be brought to the attention of

Farrer Huxley Associates in writing before commencing on site. 3. All dimensions in mm, unless otherwise stated.

4. Do not scale from this drawing.

5. All sub base and conc