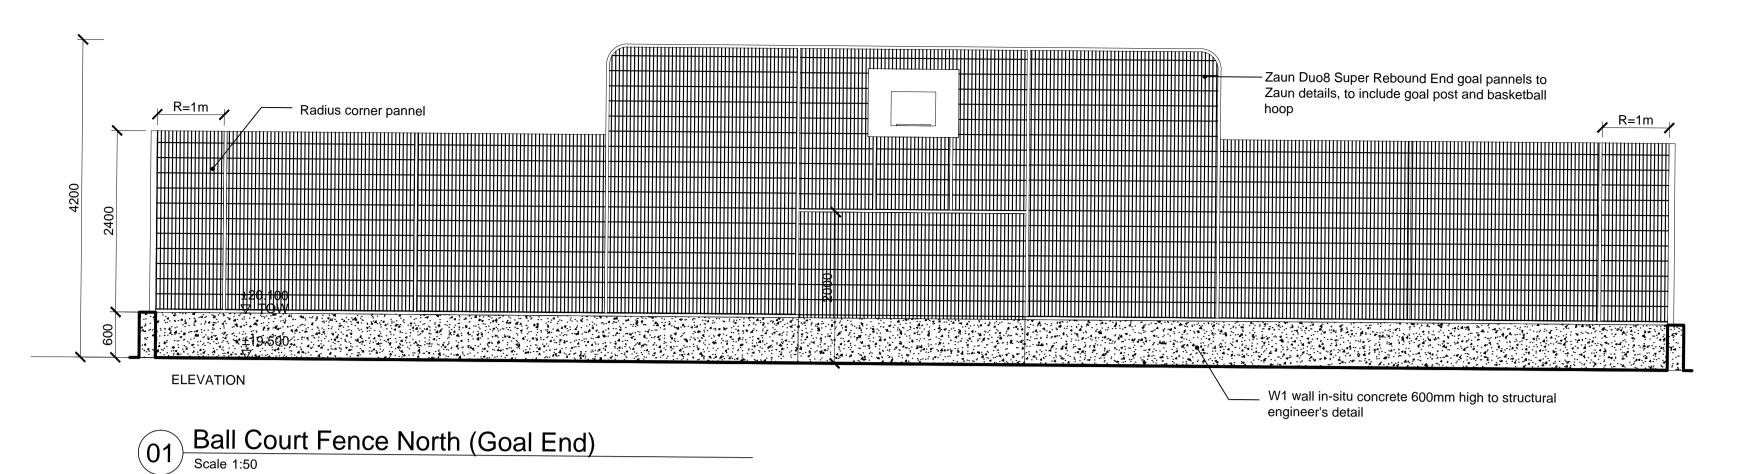

NOTE: Ball Court fencing to specialist contractor's design. Design intent only.

Zour Dudg parted H-2-4m

Double parted H-2-4m

Double parted H-2-4m

Double parted H-2-4m

Return

Return

Return

Return

Return

Return

Wit wall in-oils connote 600mm high is structural experient deal with Grass Benefit to the structural experience deall with Grass Benefit to sheed 03-00 for these dates of the structural experience deall with Grass Benefit to sheed 03-00 for these dates of the structural experience deall with Grass Benefit to sheed 03-00 for these dates of the structural experience deall with Grass Benefit to sheed 03-00 for these dates of the structural experience deall with Grass Benefit to sheed 03-00 for the structural experience deall with Grass Benefit to sheed 03-00 for the structural experience deall with Grass Benefit to sheed 03-00 for the dates of the structural experience deall with Grass Benefit to sheed 03-00 for the dates of the